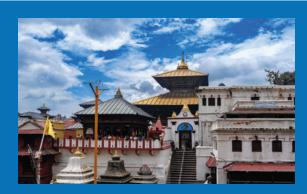

# MAHASHIVARATHRI SPECIAL DHARSHAN AT PASHUPATHINATH & KATHMANDU SIGHTSEEING SHIVA PACHAKSHARI MAHA YAGA

PASHUPATHINATH TEMPLE

SHASHWATHI DHARMIKA KRIYA SAMITHI DR. BHANUPRAKASH SHARMA

# Day 03 – 26<sup>th</sup> Feb 2025 Maha Shivarathri Special Dharshan with Homa

Head to the Pashupatinath Temple complex for a special Shiva Panchakshari Maha Yaga and participate in the Yaga with Sankalpa and Prasadam. Experience the sacred Maha Shivarathri Special darshan at the Pashupatinath Temple, one of the holiest Hindu temples dedicated to Lord Shiva. Lunch: Enjoy a special meal after the darshan.

Pashupatinath Temple

Bagmati Aartl