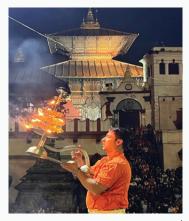

# Day 03 – 26<sup>th</sup> Feb 2025 Maha Shivarathri Special Dharshan with Homa

Head to the Pashupatinath Temple complex for a special Shiva Panchakshari Maha Yaga and participate in the Yaga with Sankalpa and Prasadam. Experience the sacred Maha Shivarathri Special darshan at the Pashupatinath Temple, one of the holiest Hindu temples dedicated to Lord Shiva. Lunch: Enjoy a special meal after the darshan.

Evening: Witness the splendor of Bagmati Aarti.

Night Halt: Return to the hotel for dinner and overnight stay in Kathmandu.

Pashupatinath Temple

Bagmati Aartl