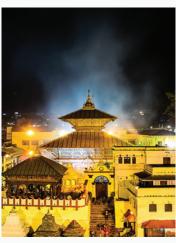

# Day 03 – 26<sup>th</sup> Feb 2025 Maha Shivarathri Special Dharshan with Homa

Head to the Pashupatinath Temple complex for a special Shiva Panchakshari Maha Yaga and participate in the Yaga with Sankalpa and Prasadam. Experience the sacred Maha Shivarathri Special darshan at the Pashupatinath Temple, one of the holiest Hindu temples dedicated to Lord Shiva. Lunch: Enjoy a special meal after the darshan.

Pashupatinath Temple

Bagmati Aartl